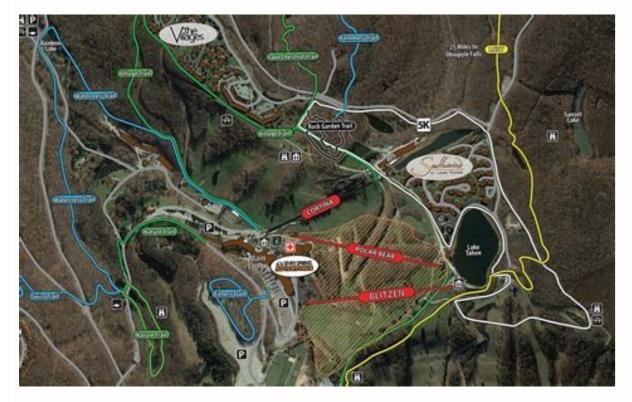

Flaine 16 day snow report

I'm not robot!







I can't believe it! We received another reminder from Ol' Man Winter than he's still in mood for cold weather!Yesterday, March 1st, we had a wonderful, and usually a typical, day with warmer temperatures inching towards 60 degrees. Hannah, my daughter, was thrilled since she just made the golf team and was itching to get out on the driving range. I was equally excited to finally get on the back porch and start some much needed cleaning. Ahhhh, maybe the coldest winter we've had in twenty years was finally coming to an end...not! This morning, March 2nd, I awoke to clicking noises at my window. At first, in my sleepy haze, I thought Hannah was in the kitchen popping popcorn . . . then I realized it was in the middle of the night. Alert now, I got up and looked outside. From the streetla